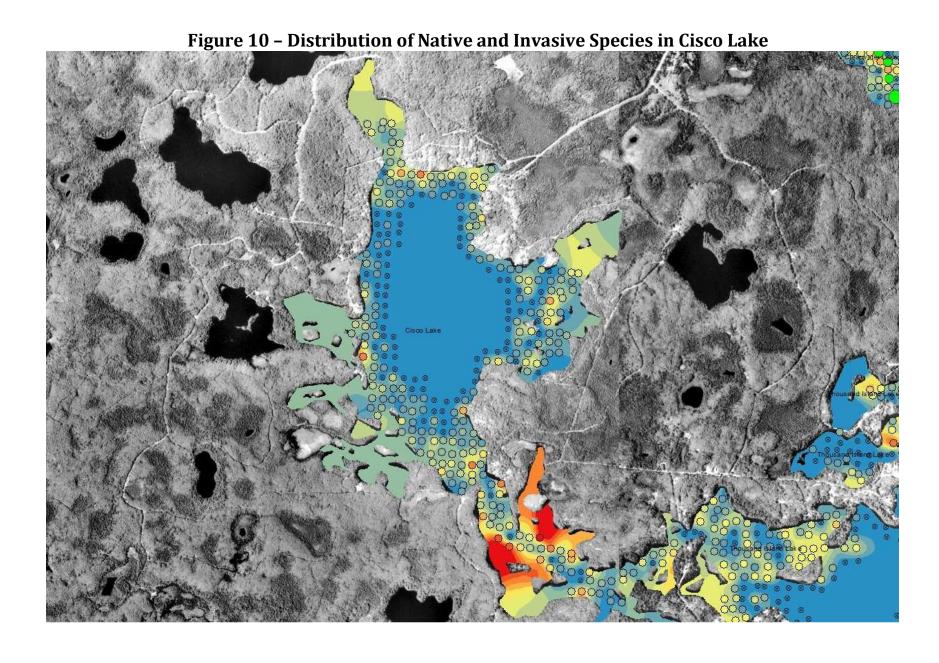

## Cisco Lake

Twenty-seven species were identified throughout Cisco Lake (Table 4). Species were widely distributed throughout the shallow waters of the lake with the largest diversity of species occurring in the southern bays and connecting channels (Figure 10). In fact, the connecting channel between Cisco and Thousand Island Lakes represents one of the areas of highest species diversity throughout the entire Cisco Chain. Across all sample points, a wide range of pondweeds and highly conserved species were detected. The resulting FQI value for Cisco Lake (35.60) is among the highest in the Cisco Chain.